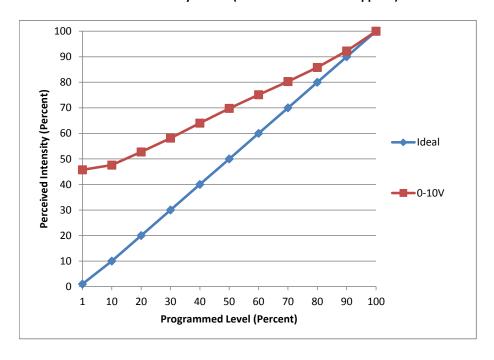

ManufacturerLED Panel LightModelET-22-40WDB-100-NB4

**Description** Panel Light

**Driver** Weled Power WPC-40U-40-MT-1050

Nominal Power (W) 40 Dimming Control 0-10v Product Range -

**Test Date** 6/14/2017

| Dimmer Tested Against:              | 0-10v |
|-------------------------------------|-------|
| Pass/Fail                           | Pass  |
| Best-Fit Power Profile:             |       |
| Minimum ON                          | 1     |
| Maximum ON                          | 8.2   |
| Adjust                              | 100   |
| Light Output Range (vs. non-dimmed) |       |
| Maximum (Perceived)                 | 95.0% |
| Minimum (Perceived)                 | 43.4% |
| Minimum (Measured)                  | 18.9% |

## **Linearity Curves (Best-fit Power Profile Applied):**



## **Observations:**